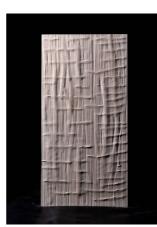

## SIZING & SCALE

96\*

| 離病随用時到時        |
|----------------|
| 1-2-2321-1-2-1 |
| THE STREET     |
| NE PHOLOGY POR |
| FF HALL P      |
|                |

Note : The tile is available with a thickness of 20  $\,\rm mm$ 

#### AVAILABLE

SIZING & SCALE

WALL SCALING

# SUGGESTIONS

The tile is laid only in one direction as the fluidity of the lines remains uncompromized. The tile can be laid out for walls.

Lighting is a key component. It significantly enhances the design. A great lighting needs to wash down or across the surface, depending on wether the grains run horizontally or vertically.