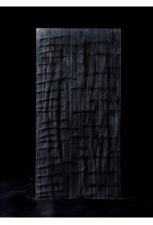

## SIZING & SCALE

96\*

| 離病随用時到時        |
|----------------|
| 1-2-2321-1-2-1 |
| THE STREET     |
| NE PHOLOGY POR |
| FF HALL P      |
|                |

Note : The tile is available with a thickness of 20  $\,\rm mm$ 

#### AVAILABLE

SIZING & SCALE

WALL SCALING

# SUGGESTIONS

The tile is laid only in one direction as the fluidity of the lines remains uncompromized. The tile can be laid out for walls.

Lighting is a key component. It significantly enhances the design. A great lighting needs to wash down or across the surface, depending on wether the grains run horizontally or vertically.