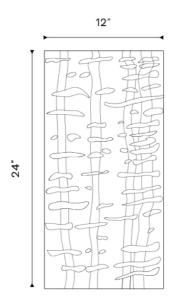

## SIZING & SCALE

96\*

| 離病随用時到時        |
|----------------|
| 1-2-2321-1-2-1 |
| THE STREET     |
| NE PHOLOGY POR |
| FF HALL P      |
|                |

Note : The tile is available with a thickness of 20  $\,\rm mm$ 

#### AVAILABLE

SIZING & SCALE

WALL SCALING