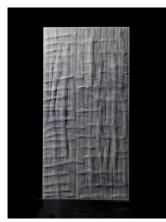

## SIZING & SCALE

96\*

| 離病随用時到時        |
|----------------|
| 1-2-2321-1-2-1 |
| THE STREET     |
| NE PHOLOGY POR |
| FF HALL P      |
|                |

Note : The tile is available with a thickness of 20  $\,\rm mm$ 

#### AVAILABLE

SIZING & SCALE

WALL SCALING

# SUGGESTIONS

The tile is laid only in one direction as the fluidity of the lines remains uncompromized. The tile can be laid out for walls.

Lighting is a key component. It significantly enhances the design. A great lighting needs to wash down or across the surface, depending on wether the grains run horizontally or vertically.