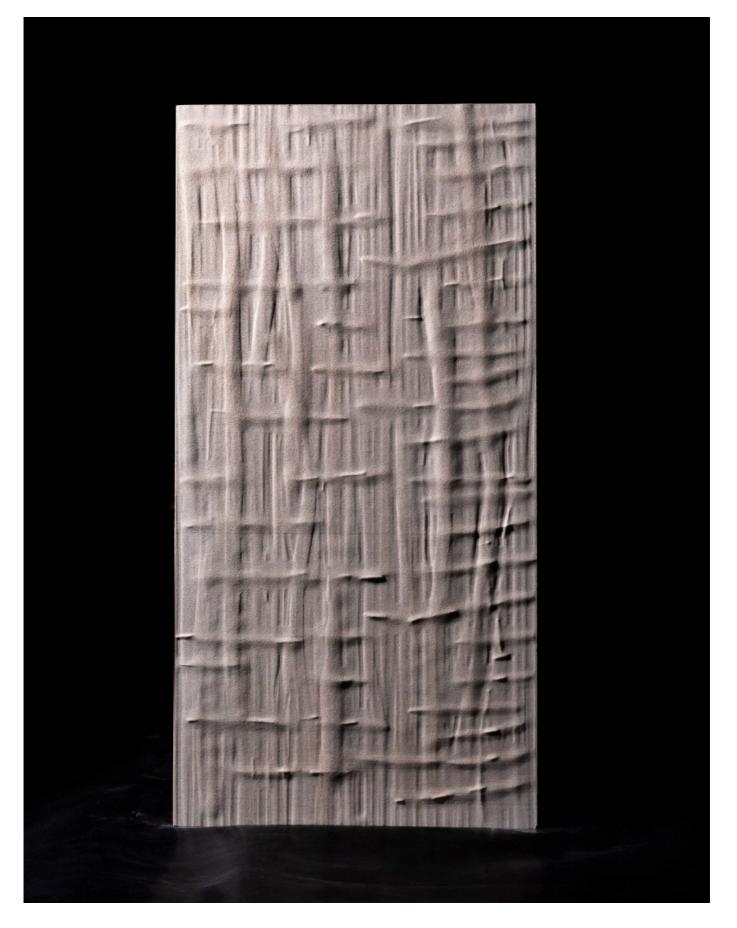

# SUGGESTIONS

The tile is laid only in one direction as the fluidity of the lines remains uncompromized. The tile can be laid out for walls.

Lighting is a key component. It significantly enhances the design. A great lighting needs to wash down or across the surface, depending on wether the grains run horizontally or vertically.

The tile is suitable for internal and external areas including the wet ares. The tile can be used for Interior Wall, Shower Wall, Exterior Wall, Fireplace Backsplash.

+1 (310) 341-6931 +1 (323) 538-3630 WWW. BORROWEDEARTHCOLLABORATIVE.COM INFO@ BORROWEDEARTHCOLLABORATIVE.COM