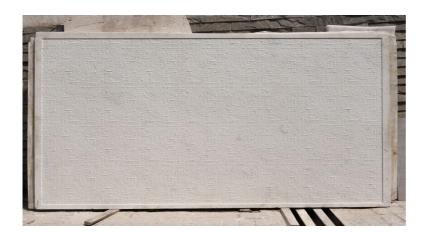

### SIZING & SCALE PANEL SIZE

Note: The size of the panels is dependent on the size of the stone block. Get in touch to know more about the size availability. There is a 1" border around each panel for handling and shipping purposes.

#### **APPLICATION**

The panel is laid only in one direction as the fluidity of the lines remains uncompromized. The tile can be laid out for walls.

The panel is suitable for internal and external areas including the wet ares. The tile can be used for Interior Wall, Shower Wall, Exterior Wall, Fireplace Backsplash.