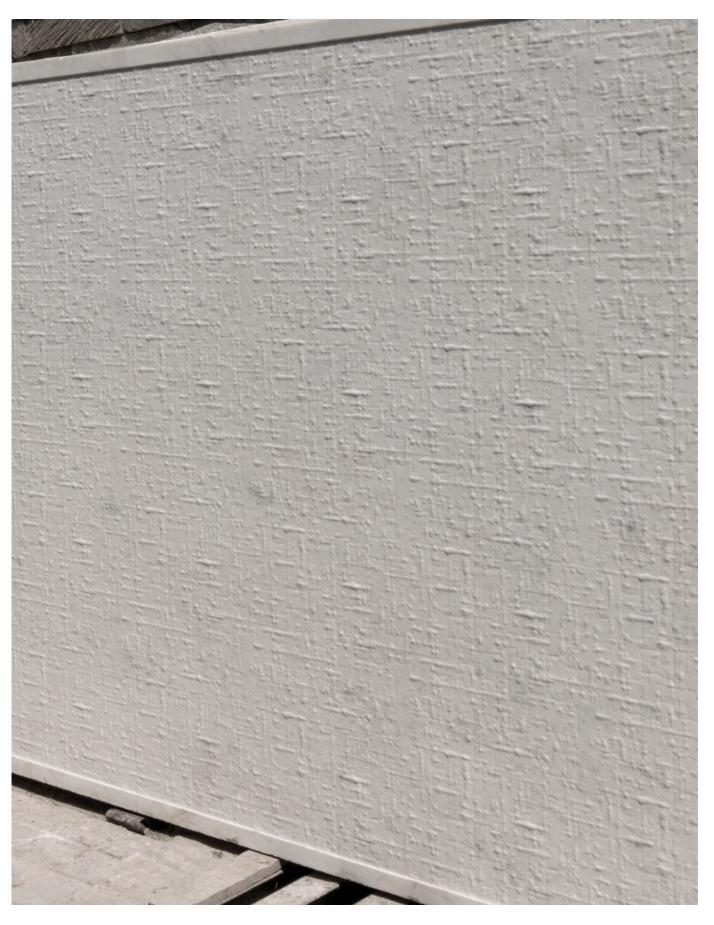

#### **APPLICATION**

The panel is laid only in one direction as the fluidity of the lines remains uncompromized. The tile can be laid out for walls.

The panel is suitable for internal and external areas including the wet ares. The tile can be used for Interior Wall, Shower Wall, Exterior Wall, Fireplace Backsplash.

Lighting is a key component. It significantly enhances the design. A great lighting needs to wash down or across the surface, depending on wether the grains run horizontally or vertically.

+1 (310) 341-6931