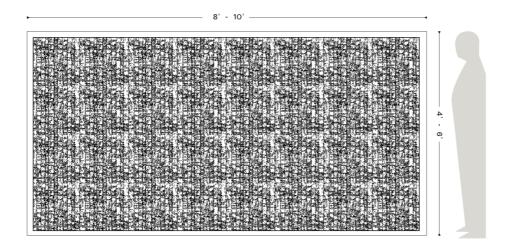

### SIZING & SCALE PANEL SIZE

Note: The size of the panels is dependent on the size of the stone block. Get in touch to know more about the size availability. There is a 1" border around each panel for handling and shipping purposes.